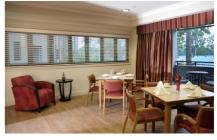

"I used Gerflor in terracotta colour to create a warm and inviting atmosphere in the dementia lounge and Texline Pro mink cementum cream in the bedrooms. I used different products to achieve different effects throughout the facility," Margret said.