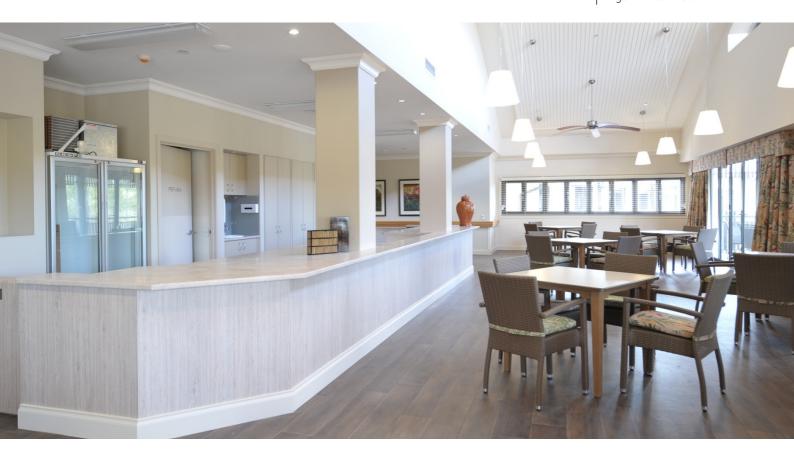

AREA 1300 sqm

COLOURS
0670 Cementum Mink
0967 Sierra Chocolate
0969 Sierra Chene Medium
1010 Calvi Terre
1011 Calvi Sable
1013 Calvi Noir
7386 Savana

Tallai Glades Nursing Home is an example of the new deinstitutionalised style of aged care facilities.

Designer Margaret Butler-Nixon from Craig Interiors was drawn to the Texline range when researching flooring solutions. "I always try to create a homely atmosphere and a traditional, narrow timber design just would not have had the impact I was looking for in the dining room."