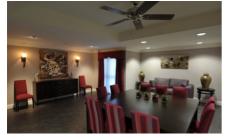

"I used Gerflor in terracotta colour to create a warm and inviting atmosphere in the dementia lounge and Texline Pro mink cementum cream in the bedrooms. I used different products to achieve different effects throughout the facility," Margret said.