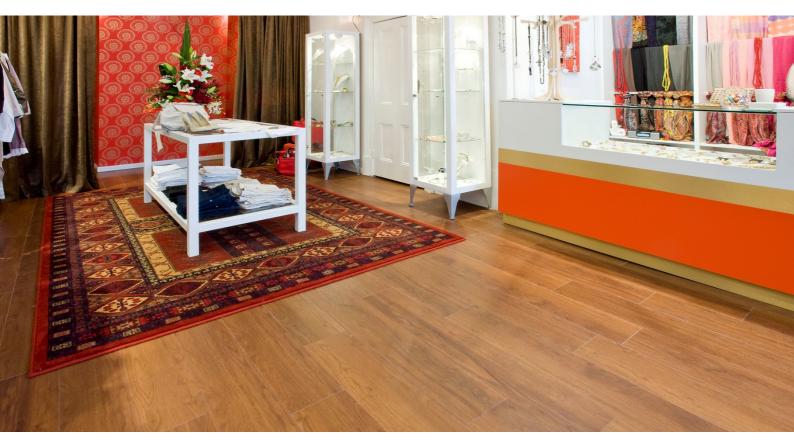

## PROJECT REFERENCE JAINUS

gerflor.com.au

LOCATION Williamstown Victoria

COMPLETED 2011

PRODUCT Creation Clic

AREA 60 sqm

COLOURS 0265 Walnut Owner of the long established women's fashion store, Jainus, Rita Loriente had been clear she was looking for a striking makeover with Moroccan influences. The rest was open to designer, Elia Yarnall.

"It was a re-fit on a budget and my only real brief was that Rita wanted a bit of a Moroccan feel," Eila said.

"I needed warmth on the floor so I chose the Walnut. I didn't really consider anything other than Gerflor. I've used it in my home; I love the product and its point of difference. It's easy and fast to install and everybody who has been in the shop absolutely loves it," Eila added. "I've worked on floorboards and they are hard. This floor is just great. It's soft and comfortable and I just sweep it out and it comes up beautifully. We had water come through after a storm and nothing's lifted or been damaged in any way," Rita said.