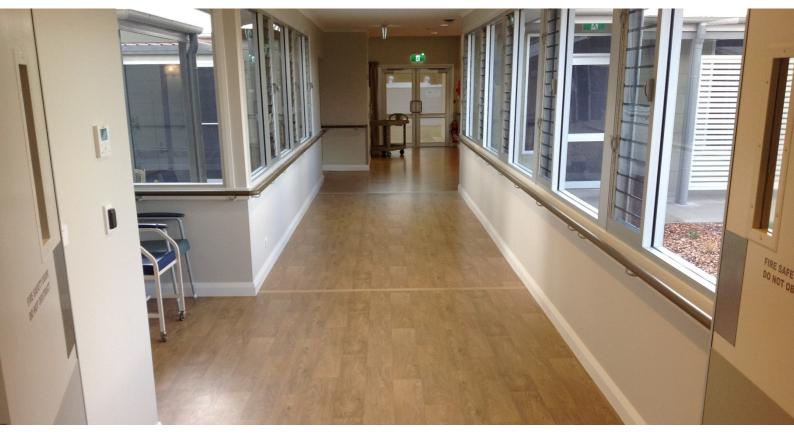

LOCATION West Wyalong NSW

COMPLETED 2015

ARCHITECT Havenhand & Mather Architects, Bathurst

CONTRACTOR Leeton Floors & Architectural Protection Panels

BUILDER Joss Constructions

Comfort and enjoyment have both gone up a notch with the extensive installation of Gerflor floor, wall vinyl and SPM wall protection at the Waratah Village Aged Care facility in West Wyalong, NSW.

In addition to a range of Gerflor flooring, extensive use has also been made of Gerflor wall vinyl, door and wall protection and SPM handrails.

Call Gerflor on 1800 060 785 to order your samples

ARCHITECTURE DECORATION SPORT TECHNOSPECIFIC