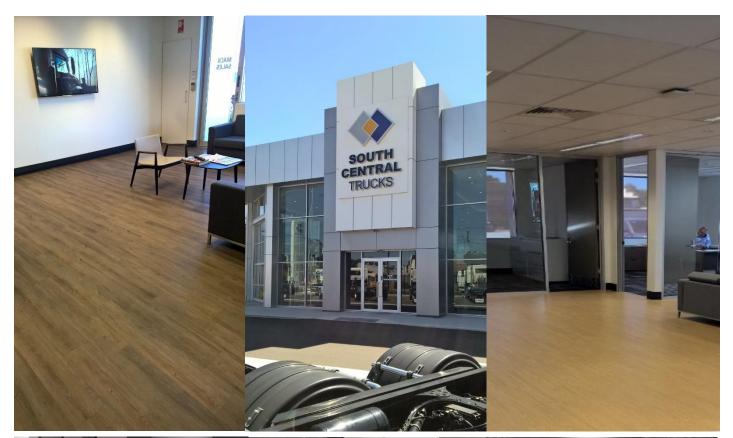

## PROJECT REFERENCE SOUTH CENTRAL TRUCKS

gerflor.com.au

LOCATION Wingfield, Adelaide, SA

COMPLETED 2016

CONTRACTOR Mark Neal – Pike Constructions PRODUCT Creation Clic Taralay Premium Tarasafe Ultra A versatile mix of Gerflor products answered various needs inside the all new prestige showroom of South Central Trucks in South Australia. This huge new headquarters is situated on a 4.2 ha site and has a footprint four times larger than the previous two dealerships combined. The design and finishes reflect the dealerships status as one of Australia's leading names in heavy duty trucks.

Mark Neal was contracted by Pike Constructions through Fred Cetta Carpet Choice Adelaide to install Gerflor products including Taralay Premium on floors, bench tops and some walls, Creation Clic interlocking planks in two colours and Tarasafe Ultra in wet areas. A proud Mark shared some of his images of the completed installation where he was particularly proud of welding and coving outcomes.