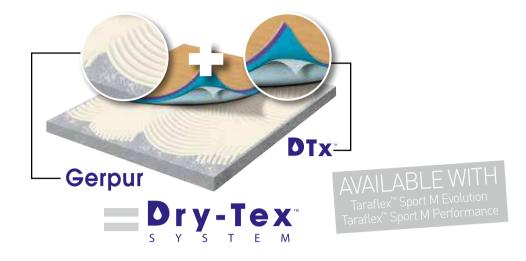

## DRY-TEX<sup>™</sup> SYSTEM NEW CONSTRUCTION - DAMP SUBFLOORS

- ► DTx<sup>™</sup> is a revolutionary process integrating a textile material with the CXP<sup>™</sup>HD foam backing ; this textile backing allows a stronger bonding of the adhesive onto the Taraflex<sup>™</sup> sports floor.
- ► **GERPUR** is a proprietary mono component adhesive using breakthrough technology, which reacts to humidity ; the higher the moisture, the quicker the bonding !