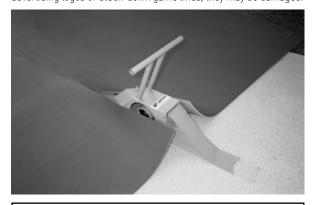

# 1.4 - Fixing the lengths

The lengths are held togetherwith double-sided adhesive tape D 200 on varnish wood from GERFLOR. The double-sidedadhesive tape is applied with a double side tape roller Ref. H372 0001 from Gerflor. **Note:** If it is being put down on a varnished wood strip flooring, check the adhesion proporties before installing. If the subfloor shows advertising logos or stuck-down game lines, they may be damaged.

### 1.5 - Removal of the court

Remove the double-sided adhesive tape using the same machine as before.

- Roll the lengths on their packing tubes foam inside :
  - either manually
- or with a roll/unroll trolley
- Secure the sections with tightening straps
- Store the roll vertically or on suitable storing devices