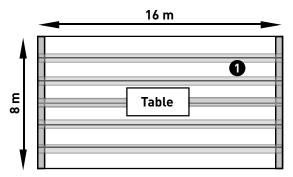

### 1.1 - Laying out the flooring

- The ambient temperature must be above 15 °C.
- Strike the transverse and longitudinal axis of the sports floor on the subfloor.

GERFLOR TABLE TENNIS is laid in the opposite direction from the table.

# 1.2 - Flattening

The roll must be ALLOWED TO LAY FLAT widthwise in the sports hall for at least 24 hours leaving a 1 cm overlap between each length and following the numbered order of the different lengths.

## 1.3 - Positionning

The roll are butted up to the axis and placed edge-to-edge without leaving a gap.

Double side tape adhesive under each roll and extremities