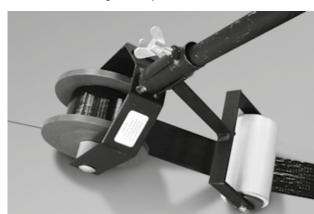

# 2.2 - Assembly

We recommend assembly with a single-side adhesive applied with the 50 or 100 mm wide single-face tape reel AT7 Ref. H2060001 from Gerflor

Single-side tape reel - H367 0003