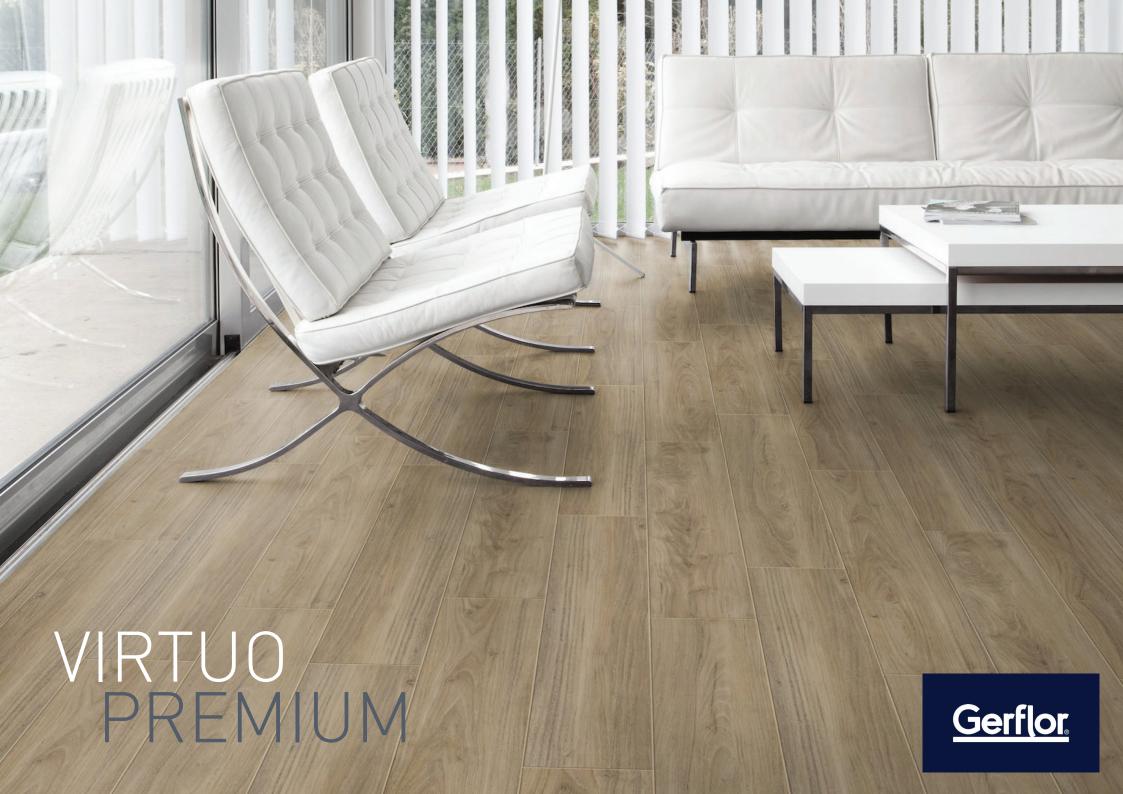

## VIRTUO PREMIUM



## LUXURY VINYL PLANKS



0430 Australian Oak



0433 Brushbox



0385 Tallowwood



0511 Vintage Wood



To learn more about the inspired Virtuo

flooring range please visit www.gerflor.com.au or call our customer service team on 1800 060 785

0448 Limed Oak



0678 Silvered Oak



Tough and durable



Climate flexible



Easy to install



**Water resistant** 



Easy to clean



Realistic







## LUXURY VINYL PLANKS

| Thickness           | mm  | 5          |
|---------------------|-----|------------|
| Wearlayer thickness | mm  | 0.55       |
| Weight per box      | kg  | 16.14      |
| Dimensions          | mm  | 184 x 1219 |
| Area per box        | m²  | 1.8        |
| Planks per box      | qty | 8          |

f P o

COVER IMAGE: TALLOWWOOD

AUSVP001