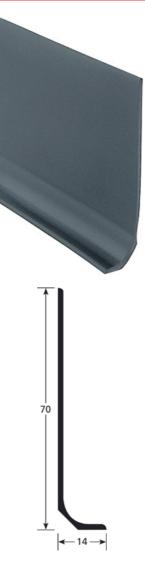

## DESCRIPTION

PVC profile to be stuck For the finishing between a floor covering and a wall covering to be glued on a clean surface (no dust, no grease)

#### USE

To be installed as skirting Indoor use

### REFERENCE

Ref : 2171

### MATERIAL

Soft PVC profile, colour: xxxx REACH compliant